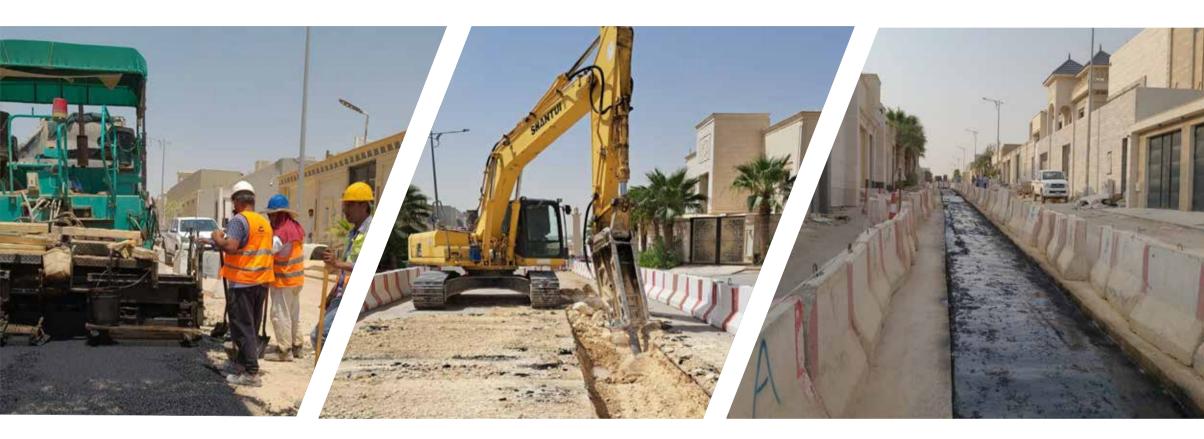

### Infrastructure Pipeline Works

Location Al Narjis District, Riyadh Province Contract Value

- Sector
  - Commercial
  - Client
- S National Water Company

#### **Description:**

Design and Build for Infrastructure works for Water Pipelines for National Water Company, located in Al Narjis District, Riyadh Province.